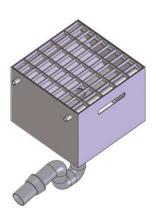

#### **SELF-CLEANING WELL**

a stainless steel well completed with nebulizing nozzles to clean its surface from dirt

#### **TECHNICAL SPECS**

Unit SELF-CLEANING WELL for the wastewater discharge from the Camping Line by New VMR S.r.l. enitrely made of AISI304 stainless steel. Central drainage pipe with a depth of 20cm, completed with steel sleeves <sup>3</sup>/<sub>4</sub>" for water connection. Connection pipe to sewer drainage with diameter 80mm; frame equipped with a self-cleaning washing system composed by washing nozzles,

to be connected to a fountain or directly to the TOTEM ACQUA unit by New VMR S.r.l..

Standard height 400mm, thickness 3mm and dimensions:

500x500mm 600x600mm 900x900mm