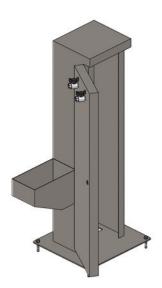

#### **TOTEM ACQUA**

a unit for water supply, that comes with or without a compartment to empty the tanks. Equipped with water outlets to supply water or to be used to clean the wastewater discharge point in the camping area

#### **TECHNICAL SPECS**

Unit TOTEM ACQUA from the Camping Line by New VMR S.r.l. entirely made of AISI304, or AISI316L on demand, stainless steel. Completed with door and lock to ease the water connection. Painted standard colour micaceous iron grey (or special RAL colour with gloss or mat finish on demand and extra charge). Equipped with 02 water outlets ½" and available with or without compartment to empty the tanks (in the combined version "kit TOTEM ACQUA and self-cleaning well", one of the water outlets will be used exclusively to activate the nebulizing nozzles of the wel)!

Standard dimension: L300 x H1200 and depth 270mm