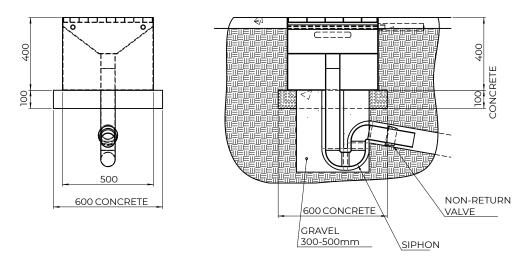

#### **SELF-CLEANING WELL**

a stainless steel well completed with nebulizing nozzles to clean its surface from dirt

#### **TECHNICAL SPECS**

Unit SELF-CLEANING WELL for the wastewater discharge from the Camping Line by New VMR S.r.l. enitrely made of AISI304 stainless steel. Central drainage pipe with a depth of 20cm, completed with steel sleeves <sup>3</sup>/<sub>4</sub>" for water connection. Connection pipe to sewer drainage with diameter 80mm; frame equipped with a self-cleaning washing system composed by washing nozzles,

to be connected to a fountain or directly to the TOTEM ACQUA unit by New VMR S.r.l..

Standard height 400mm, thickness 3mm and dimensions:

500x500mm 600x600mm 900x900mm

# **Technical drawing (example)**

**TOTEM ACQUA** 

**SELF-CLEANING WELL** 