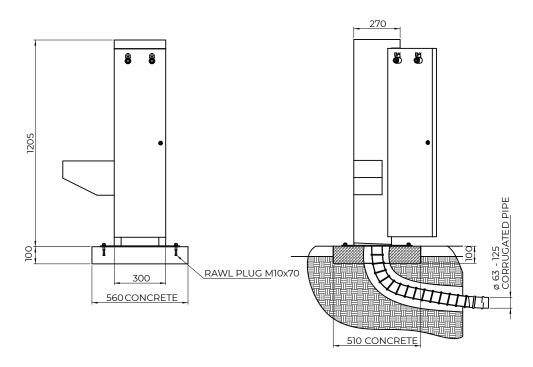

# **Technical drawing (example)**

**TOTEM ACQUA** 

**SELF-CLEANING WELL** 

Standard dimension: L300 x H1200 and depth 270mm